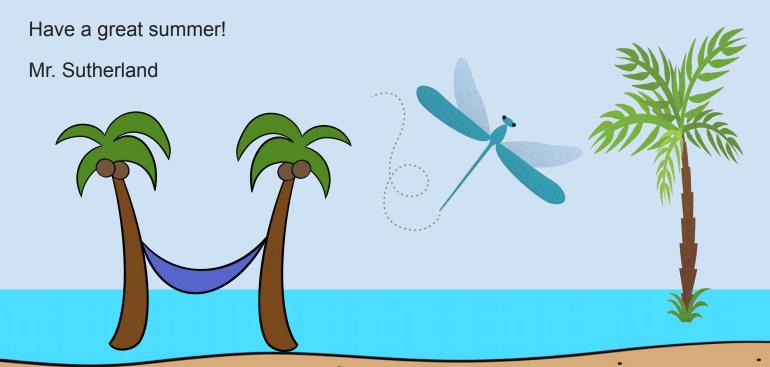

### Technology Coordinator/Computer Science: Mr. Sutherland

### **Dive Into Coding This Summer!**

Looking for some ideas to keep your keiki engaged during the summer months? For younger students and beginners, Scratch Jr. offers a playful introduction to coding concepts through block-based programming, enabling them to create their own games, animations, and stories. For those interested in a hands-on approach, LEGO® Education SPIKE™ Prime combines the fun of LEGO construction with the basics of coding, perfect for budding engineers aged 8 and up. Additionally, Swift Playgrounds is an innovative way for kids to learn Apple's Swift language on iPad, featuring interactive puzzles that teach coding with a touch of fun.

For interactive and game-based learning, Code.org's Hour of Code tutorials cover a range of themes from Minecraft to Frozen, suitable for all ages. Meanwhile, older children might enjoy Khan Academy's Intro to JavaScript, which focuses on creating animations and games. Don't forget to check local libraries and community centers for more coding workshops available this summer. Let's keep our students engaged and excited about technology this break!